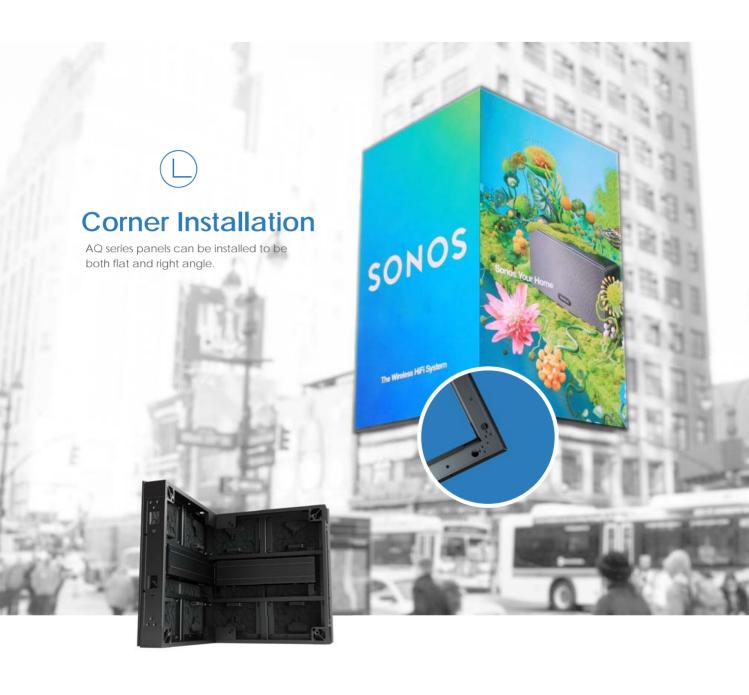

### **Any Size You Want**

Four cabinet sizes, 1000\*1000, 1,000\*500, 750\*1000 and 750\*5000. No matter what screen sizes you want, AQ series is here to figure it out, and perfectly fit your needs.