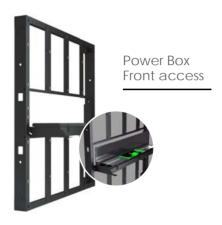

### **Front and Rear Access**

Module and Power Box with Rear and Front Access, Convenient and Efficient

Power Box Rear access

Module Rear Access

Module Front Access

|                                 | AQ3.9                                                     | AQ4.8           | AQ6.9           | AQ8.3           | AQ10.4          |
|---------------------------------|-----------------------------------------------------------|-----------------|-----------------|-----------------|-----------------|
| Pixel Pitch(mm)                 | 3.9                                                       | 4.8             | 6.94            | 8.33            | 10.41           |
| LED Type                        | SMD1921 (White)                                           | SMD1921 (White) | SMD2727 (White) | SMD2727 (White) | SMD2727 (White) |
| Module Size(mm*mm)              | 250*500                                                   | 250*500         | 250*500         | 250*500         | 250*500         |
| Module Resolution(dot*dot)      | 64*128                                                    | 52*104          | 36*72           | 30*60           | 24*48           |
| Brightness(cd/ m²)              | 5,000-6,500                                               | 5,000-6,500     | 6,000-10,000    | 6,000-10,000    | 6,000-10,000    |
| Cabinet Size(mm*mm)             | 1,000×1,000×85 / 1,000×500×85 / 750×1,000×85 / 750×500×85 |                 |                 |                 |                 |
| Cabinet Material                | Aluminum                                                  |                 |                 |                 |                 |
| Cabinet Weight(kg)              | 26.3 / 15.2 / 20.8 / 12.2                                 |                 |                 |                 |                 |
| Refresh Rate(hz)                | ≥1920                                                     |                 |                 |                 |                 |
| Contrast                        | 3,000:1                                                   |                 |                 |                 |                 |
| Gray Scale(bit)                 | ≥14                                                       |                 |                 |                 |                 |
| Viewing Angle (H/V)(deg)        | 140/120                                                   |                 |                 |                 |                 |
| Max Power Consumption(w/ m²)    | 700                                                       |                 |                 |                 |                 |
| Ave Power Consumption(w/ m²)    | 210                                                       |                 |                 |                 |                 |
| Input Voltage(v)                | 100~240                                                   |                 |                 |                 |                 |
| Working Temperature(℃)          | -20~+60                                                   |                 |                 |                 |                 |
| Operation Humidity(rh)          | 10%~90%                                                   |                 |                 |                 |                 |
| Ingress Protection (Front/Rear) | IP65/IP54                                                 |                 |                 |                 |                 |
| Working Environment             | Outdoor                                                   |                 |                 |                 |                 |
| Life Span(H)                    | 100,000                                                   |                 |                 |                 |                 |