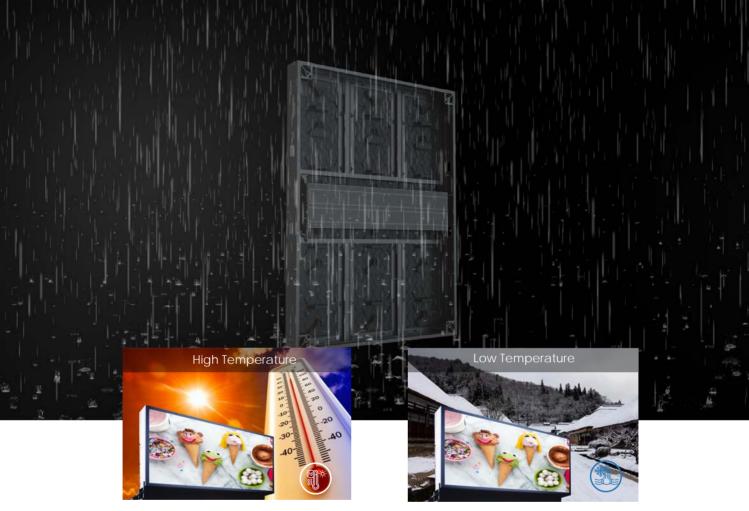

# High Brightness 10,000nit

Clear and vivid image even in direct sunlight with brightness up to 10,000cd/m<sup>2</sup>.

Durable in any weather conditions and climates.

Good Heat Disspipation

High Protection