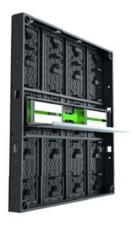

### **Front and Rear Access**

Module and Power Box with Rear and Front Access, Convenient and Efficient

Power Box Rear access

Module Rear Access

Module Front Access

|                                 | AQ3.9                                                     | AQ4.8           | AQ6.9           | AQ8.3           | AQ10.4          |
|---------------------------------|-----------------------------------------------------------|-----------------|-----------------|-----------------|-----------------|
| Pixel Pitch(mm)                 | 3.9                                                       | 4.8             | 6.94            | 8.33            | 10.41           |
| LED Type                        | SMD1921 (White)                                           | SMD1921 (White) | SMD2727 (White) | SMD2727 (White) | SMD2727 (White) |
| Module Size(mm*mm)              | 250*500                                                   | 250*500         | 250*500         | 250*500         | 250*500         |
| Module Resolution(dot*dot)      | 64*128                                                    | 52*104          | 36*72           | 30*60           | 24*48           |
| Brightness(cd/ m²)              | 5,000-6,500                                               | 5,000-6,500     | 6,000-10,000    | 6,000-10,000    | 6,000-10,000    |
| Cabinet Size(mm*mm)             | 1,000×1,000×85 / 1,000×500×85 / 750×1,000×85 / 750×500×85 |                 |                 |                 |                 |
| Cabinet Material                | Aluminum                                                  |                 |                 |                 |                 |
| Cabinet Weight(kg)              | 26.3 / 15.2 / 20.8 / 12.2                                 |                 |                 |                 |                 |
| Refresh Rate(hz)                | ≥1920                                                     |                 |                 |                 |                 |
| Contrast                        | 3,000:1                                                   |                 |                 |                 |                 |
| Gray Scale(bit)                 | ≥14                                                       |                 |                 |                 |                 |
| Viewing Angle (H/V)(deg)        | 140/120                                                   |                 |                 |                 |                 |
| Max Power Consumption(w/ m²)    | 700                                                       |                 |                 |                 |                 |
| Ave Power Consumption(w/ m²)    | 210                                                       |                 |                 |                 |                 |
| Input Voltage(v)                | 100~240                                                   |                 |                 |                 |                 |
| Working Temperature(℃)          | -20~+60                                                   |                 |                 |                 |                 |
| Operation Humidity(rh)          | 10%~90%                                                   |                 |                 |                 |                 |
| Ingress Protection (Front/Rear) | IP65/IP54                                                 |                 |                 |                 |                 |
| Working Environment             | Outdoor                                                   |                 |                 |                 |                 |
| Life Span(H)                    | 100,000                                                   |                 |                 |                 |                 |