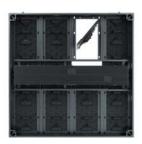

### **Front and Rear Access**

Module and Power Box with Rear and Front Access, Convenient and Efficient

Power Box Rear access

Module Rear Access

Module Front Access

|                                 | AQ3.9                                                     | AQ4.8           | AQ6.9           | AQ8.3           | AQ10.4          |
|---------------------------------|-----------------------------------------------------------|-----------------|-----------------|-----------------|-----------------|
| Pixel Pitch(mm)                 | 3.9                                                       | 4.8             | 6.94            | 8.33            | 10.41           |
| LED Type                        | SMD1921 (White)                                           | SMD1921 (White) | SMD2727 (White) | SMD2727 (White) | SMD2727 (White) |
| Module Size(mm*mm)              | 250*500                                                   | 250*500         | 250*500         | 250*500         | 250*500         |
| Module Resolution(dot*dot)      | 64*128                                                    | 52*104          | 36*72           | 30*60           | 24*48           |
| Brightness(cd/ m²)              | 5,000-6,500                                               | 5,000-6,500     | 6,000-10,000    | 6,000-10,000    | 6,000-10,000    |
| Cabinet Size(mm*mm)             | 1,000×1,000×85 / 1,000×500×85 / 750×1,000×85 / 750×500×85 |                 |                 |                 |                 |
| Cabinet Material                | Aluminum                                                  |                 |                 |                 |                 |
| Cabinet Weight(kg)              | 26.3 / 15.2 / 20.8 / 12.2                                 |                 |                 |                 |                 |
| Refresh Rate(hz)                | ≥1920                                                     |                 |                 |                 |                 |
| Contrast                        | 3,000:1                                                   |                 |                 |                 |                 |
| Gray Scale(bit)                 | ≥14                                                       |                 |                 |                 |                 |
| Viewing Angle (H/V)(deg)        | 140/120                                                   |                 |                 |                 |                 |
| Max Power Consumption(w/ m²)    | 700                                                       |                 |                 |                 |                 |
| Ave Power Consumption(w/ m²)    | 210                                                       |                 |                 |                 |                 |
| Input Voltage(v)                | 100~240                                                   |                 |                 |                 |                 |
| Working Temperature(℃)          | -20~+60                                                   |                 |                 |                 |                 |
| Operation Humidity(rh)          | 10%~90%                                                   |                 |                 |                 |                 |
| Ingress Protection (Front/Rear) | IP65/IP54                                                 |                 |                 |                 |                 |
| Working Environment             | Outdoor                                                   |                 |                 |                 |                 |
| Life Span(H)                    | 100,000                                                   |                 |                 |                 |                 |