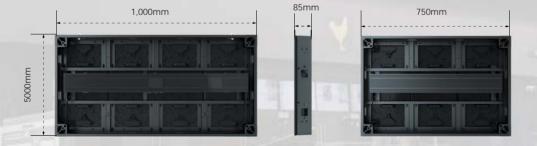

### **Any Size You Want**

Four cabinet sizes, 1000\*1000, 1,000\*500, 750\*1000 and 750\*5000. No matter what screen sizes you want, AQ series is here to figure it out, and perfectly fit your needs.