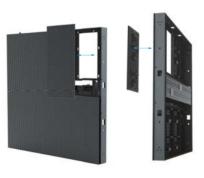

### **Front and Rear Access**

Module and Power Box with Rear and Front Access, Convenient and Efficient

Power Box Rear access

Module Rear Access

Module Front Access

|                                 | AQ3.9                                                     | AQ4.8           | AQ6.9           | AQ8.3           | AQ10.4          |
|---------------------------------|-----------------------------------------------------------|-----------------|-----------------|-----------------|-----------------|
| Pixel Pitch(mm)                 | 3.9                                                       | 4.8             | 6.94            | 8.33            | 10.41           |
| LED Type                        | SMD1921 (White)                                           | SMD1921 (White) | SMD2727 (White) | SMD2727 (White) | SMD2727 (White) |
| Module Size(mm*mm)              | 250*500                                                   | 250*500         | 250*500         | 250*500         | 250*500         |
| Module Resolution(dot*dot)      | 64*128                                                    | 52*104          | 36*72           | 30*60           | 24*48           |
| Brightness(cd/ m²)              | 5,000-6,500                                               | 5,000-6,500     | 6,000-10,000    | 6,000-10,000    | 6,000-10,000    |
| Cabinet Size(mm*mm)             | 1,000×1,000×85 / 1,000×500×85 / 750×1,000×85 / 750×500×85 |                 |                 |                 |                 |
| Cabinet Material                | Aluminum                                                  |                 |                 |                 |                 |
| Cabinet Weight(kg)              | 26.3 / 15.2 / 20.8 / 12.2                                 |                 |                 |                 |                 |
| Refresh Rate(hz)                | ≥1920                                                     |                 |                 |                 |                 |
| Contrast                        | 3,000:1                                                   |                 |                 |                 |                 |
| Gray Scale(bit)                 | ≥14                                                       |                 |                 |                 |                 |
| Viewing Angle (H/V)(deg)        | 140/120                                                   |                 |                 |                 |                 |
| Max Power Consumption(w/ m²)    | 700                                                       |                 |                 |                 |                 |
| Ave Power Consumption(w/ m²)    | 210                                                       |                 |                 |                 |                 |
| Input Voltage(v)                | 100~240                                                   |                 |                 |                 |                 |
| Working Temperature(℃)          | -20~+60                                                   |                 |                 |                 |                 |
| Operation Humidity(rh)          | 10%~90%                                                   |                 |                 |                 |                 |
| Ingress Protection (Front/Rear) | IP65/IP54                                                 |                 |                 |                 |                 |
| Working Environment             | Outdoor                                                   |                 |                 |                 |                 |
| Life Span(H)                    | 100,000                                                   |                 |                 |                 |                 |