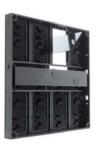

### **Front and Rear Access**

Module and Power Box with Rear and Front Access, Convenient and Efficient

Power Box Rear access

Module Rear Access

Module Front Access

|                                 | AQ3.9                                                     | AQ4.8           | AQ6.9           | AQ8.3           | AQ10.4          |
|---------------------------------|-----------------------------------------------------------|-----------------|-----------------|-----------------|-----------------|
| Pixel Pitch(mm)                 | 3.9                                                       | 4.8             | 6.94            | 8.33            | 10.41           |
| LED Type                        | SMD1921 (White)                                           | SMD1921 (White) | SMD2727 (White) | SMD2727 (White) | SMD2727 (White) |
| Module Size(mm*mm)              | 250*500                                                   | 250*500         | 250*500         | 250*500         | 250*500         |
| Module Resolution(dot*dot)      | 64*128                                                    | 52*104          | 36*72           | 30*60           | 24*48           |
| Brightness(cd/ m²)              | 5,000-6,500                                               | 5,000-6,500     | 6,000-10,000    | 6,000-10,000    | 6,000-10,000    |
| Cabinet Size(mm*mm)             | 1,000×1,000×85 / 1,000×500×85 / 750×1,000×85 / 750×500×85 |                 |                 |                 |                 |
| Cabinet Material                | Aluminum                                                  |                 |                 |                 |                 |
| Cabinet Weight(kg)              | 26.3 / 15.2 / 20.8 / 12.2                                 |                 |                 |                 |                 |
| Refresh Rate(hz)                | ≥1920                                                     |                 |                 |                 |                 |
| Contrast                        | 3,000:1                                                   |                 |                 |                 |                 |
| Gray Scale(bit)                 | ≥14                                                       |                 |                 |                 |                 |
| Viewing Angle (H/V)(deg)        | 140/120                                                   |                 |                 |                 |                 |
| Max Power Consumption(w/ m²)    | 700                                                       |                 |                 |                 |                 |
| Ave Power Consumption(w/ m²)    | 210                                                       |                 |                 |                 |                 |
| Input Voltage(v)                | 100~240                                                   |                 |                 |                 |                 |
| Working Temperature(℃)          | -20~+60                                                   |                 |                 |                 |                 |
| Operation Humidity(rh)          | 10%~90%                                                   |                 |                 |                 |                 |
| Ingress Protection (Front/Rear) | IP65/IP54                                                 |                 |                 |                 |                 |
| Working Environment             | Outdoor                                                   |                 |                 |                 |                 |
| Life Span(H)                    | 100,000                                                   |                 |                 |                 |                 |