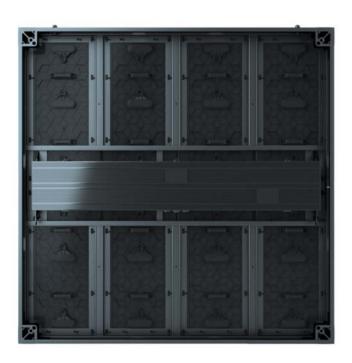

## **Super Lightweight & Slim**

The 1000x1000mm cabinet is only 25kg & 85mm depth and can be directly installed against the wall, saving the cost of steel structure and installation.

## $1m^2=25kg$ 85mm