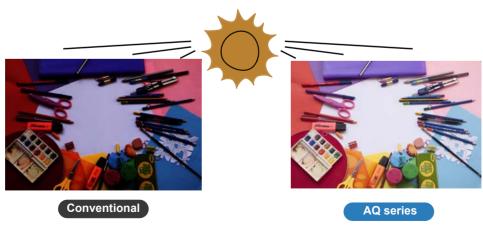

# High Brightness 10,000nit

Clear and vivid image even in direct sunlight with brightness up to 10,000cd/m<sup>2</sup>.

Durable in any weather conditions and climates.

Good Heat Disspipation

High Protection