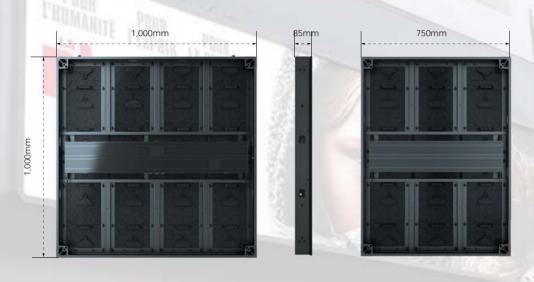

### **Any Size You Want**

Four cabinet sizes, 1000\*1000, 1,000\*500, 750\*1000 and 750\*5000. No matter what screen sizes you want, AQ series is here to figure it out, and perfectly fit your needs.